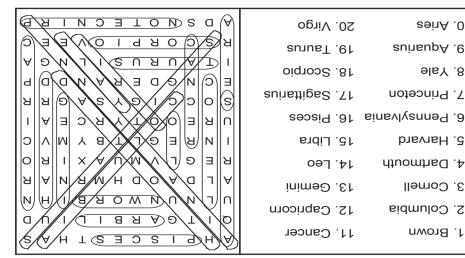

- Cooking & Shopping
- Light Housekeeping
- Transportation
- Personal & Pet Care
- Medication Reminders
- And so much more!

904-525-7236 seniorcarejax.com

Seniors Helping Seniors® Jacksonville

10. Aries 9. Aquarius

8. Yale

7. Princeton

5. Harvard

3. Cornell

J. Brown

2. Columbia

4. Dartmouth

# WORD SEARCH

In the grid below, twenty answers can be found that fit the category for today. Circle each answer that you find and list it in the space provided at the right of the grid. Answers can be found in all directions—forward, backward, horizontally, vertically and diagonally. An example is given to get you started. Can you find the twenty answers in today's puzzle?

### Today's Category: Ivy League Schools & Zodiac Signs

| Α | Н | Р | 1 | S | С | E | S | Т | Н | Α | S | 1. Scorpio<br>2 |
|---|---|---|---|---|---|---|---|---|---|---|---|-----------------|
| Q | 1 | Т | G | Α | R | В | 1 | L | 1 | U | D | 3               |
| U | L | Ν | U | Ν | W | 0 | R | В | 1 | Н | Ν | 4<br>5          |
| Α | L | D | Α | 0 | D | Н | М | R | Ν | Α | R | 6<br>7          |
| R | Ε | G | L | V | М | U | Α | Χ | I | R | 0 | 8               |
| 1 | Ν | R | Ε | G | L | Т | В | Υ | M | ٧ | С | 9<br>10         |
| U | R | Ε | 0 | 0 | Т | Υ | R | С | Ε | Α | 1 | 11<br>12        |
| S | 0 | С | С | I | G | Υ | S | Α | G | R | R | 13              |
| Ε | С | Ν | G | D | E | R | Α | Ν | D | D | Р | 14<br>15        |
| 1 | Т | Α | U | R | U | S | 1 | L | Ν | G | Α | 16<br>17        |
| R | S | С | 0 | R | Р | I | 0 | V | Ε | Ε | С | 18              |
| Α | D | S | Ν | 0 | Т | Ε | С | Ν | I | R | Р | 19<br>20        |