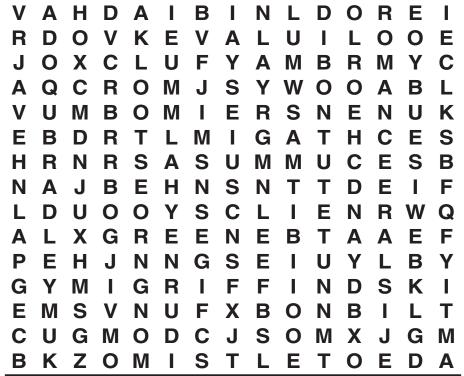

# WORD SEARCH

In the grid below, twenty answers can be found that fit the category for today. Circle each answer that you find and list it in the space provided at the right of the grid. Answers can be found in all directions—forward, backward, horizontally, vertically and diagonally. An example is given to get you started. Can you find the twenty answers in today's puzzle?

### Today's Category: Ivy League Schools & Zodiac Signs

| Α | Н | Р | 1 | S | С | E | S | Т | Н | Α | S | 1. Scorpio<br>2 |
|---|---|---|---|---|---|---|---|---|---|---|---|-----------------|
| Q | 1 | Т | G | Α | R | В | 1 | L | 1 | U | D | 3               |
| U | L | Ν | U | Ν | W | 0 | R | В | 1 | Н | Ν | 4<br>5          |
| Α | L | D | Α | 0 | D | Н | М | R | Ν | Α | R | 6<br>7          |
| R | Ε | G | L | V | М | U | Α | Χ | I | R | 0 | 8               |
| 1 | Ν | R | Ε | G | L | Т | В | Υ | M | ٧ | С | 9<br>10         |
| U | R | Ε | 0 | 0 | Т | Υ | R | С | Ε | Α | 1 | 11<br>12        |
| S | 0 | С | С | I | G | Υ | S | Α | G | R | R | 13              |
| Ε | С | Ν | G | D | E | R | Α | Ν | D | D | Р | 14<br>15        |
| 1 | Т | Α | U | R | U | S | 1 | L | Ν | G | Α | 16<br>17        |
| R | S | С | 0 | R | Р | I | 0 | V | Ε | Ε | С | 18              |
| Α | D | S | Ν | 0 | Т | Ε | С | Ν | I | R | Р | 19<br>20        |